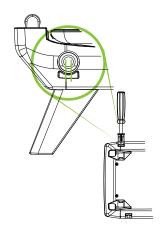

#### TIP:

TO UNLOCK FOOSBALL RODS PLACE A FLATHEAD SCREWDRIVER AGAINST THE RELEASE POINT. APPLY PRESSURE AND PULL THE FOOSBALL ROD OUT.