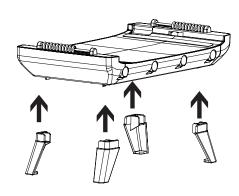

# **INSTALL TABLE LEGS**

#### **EASY ASSEMBLY!**

REMOVE LEGS FROM PACKAGING, INSERT EACH LEG INTO MATCHING HOLE ON THE BACK SIDE OF THE FOOS TABLE UNTIL THE MOUNTING FEATURE IS FLUSH.