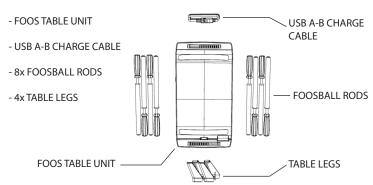

please read our complete warranty details at www.newpotatotech.com/foosball/warranty before using this product.

©2012 New Potato Technologies, Inc. New Potato Technologies, Inc., New Potato, the New Potato logo, and Classic Match Foosball are trademarks of New Potato Technologies, Inc. All rights reserved. "Made for iPad means that an electronic accessory has been designed to connect specifically to iPad and has been certified by the developer to meet Apple performance standards. Apple is not responsible for the operation of this device or its compliance with safety and regulatory standards. Please note that the use of this accessory with iPad may affect wireless performance. iPad is trademarks of Apple Inc., Registered in the U.S. and other countries.











## **PACKAGE INCLUDES**





# **INSTALL TABLE LEGS**

#### **EASY ASSEMBLY!**

REMOVE LEGS FROM PACKAGING, INSERT EACH LEG INTO MATCHING HOLE ON THE BACK SIDE OF THE FOOS TABLE UNTIL THE MOUNTING FEATURE IS FLUSH.





### **INSTALL FOOSBALL RODS**

#### **ALMOST THERE!**

REMOVE THE FOOSBALL RODS FROM PACKAGING AND GENTLY INSERT EACH ROD INTO HOLES ON THE SIDES OF THE FOOS TABLE.

#### TIP:

ALIGN THE SNAP FEATURE WITH THE GROOVE ON THE FOOS TABLE UNIT. INSERT EACH FOOSBALL ROD UNTIL IT SNAPS IN.





### **OTHER FEATURES**

CLASSIC MATCH FOOSBALL
ALSO SERVES AS A SYNC AND
CHARGING DOCK FOR YOUR IPAD!

CONNECT THE INCLUDED USB A-B CABLE TO THE USB-B JACK ON THE BOTTOM OF THE UNIT.





#### DOWNLOAD THE FREE APP...

CLICK ON THE APP TO BEGIN PLAY. TAP THE BOUNCING ICON OR THE FOOSBALLS TO SERVE!



#### TIP:

BE