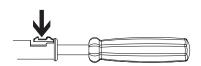

#### TIP:

TO UNLOCK FOOSBALL RODS PLACE A FLATHEAD SCREWDRIVER AGAINST THE RELEASE POINT. APPLY PRESSURE AND PULL THE FOOSBALL ROD OUT.