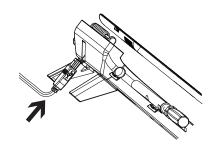

### **OTHER FEATURES**

CLASSIC MATCH FOOSBALL
ALSO SERVES AS A SYNC AND
CHARGING DOCK FOR YOUR IPAD!

CONNECT THE INCLUDED USB A-B CABLE TO THE USB-B JACK ON THE BOTTOM OF THE UNIT.