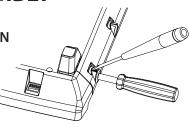

#### TIP:

BEFORE EACH USE, SYNC THE FOOSBALL RODS TO THE IPAD BY MOVING EACH ONE ALL THE WAY IN AND OUT.

**DISASSEMBLY** 

YOUR FOOSBALL TABLE CAN BE DISASSEMBLED FOR STORAGE OR TRAVEL!

#### TIP:

TO UNLOCK FOOSBALL RODS PLACE A FLATHEAD SCREWDRIVER AGAINST THE RELEASE POINT. APPLY PRESSURE AND PULL THE FOOSBALL ROD OUT.